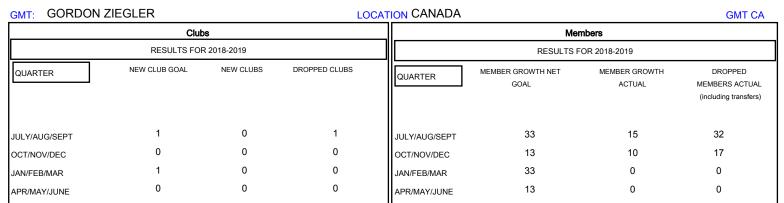

## MONTHLY MEMBERSHIP PROGRESS REPORT

District 5 SKS

Results as of: 10/31/2018







| DROPPED CLUBS: 1  DROPPED MEMBERS |    | 11 CLUBS OF 73 ADDED 1 OR MORE NEW MEMBERS | GENDER DISTRIBUTION  MALE 1,195 (76.46%)  FEMALE 368 (23.54%)  Women Percentage Fiscal Year Goal: 20% |     |
|-----------------------------------|----|--------------------------------------------|-------------------------------------------------------------------------------------------------------|-----|
| DECEASED                          | 8  | CLICK HERE FOR CUMULATIVE  MEMBERSHIP DATA | TOTAL FAMILY UNIT MEMBERS                                                                             | 220 |
| CLUB CANCELLED                    | 0  |                                            |                                                                                                       | 111 |
|