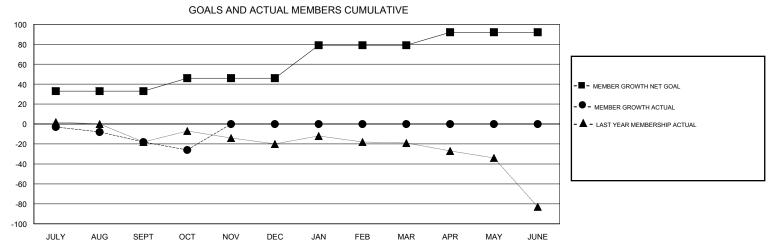

## MONTHLY MEMBERSHIP PROGRESS REPORT

District 5 SKS

Results as of: 10/31/2018







| DROPPED CLUBS: 1  DROPPED MEMBERS |    | 11 CLUBS OF 73 ADDED 1 OR MORE NEW MEMBERS | GENDER DISTRIBUTION  MALE 1,195 (76.46%)  FEMALE 368 (23.54%)  Women Percentage Fiscal Year Goal: 20% |     |
|-----------------------------------|----|--------------------------------------------|-------------------------------------------------------------------------------------------------------|-----|
| DECEASED                          | 8  | CLICK HERE FOR CUMULATIVE  MEMBERSHIP DATA | TOTAL FAMILY UNIT MEMBERS                                                                             | 220 |
| CLUB CANCELLED                    | 0  |                                            |                                                                                                       | 111 |
| OTHE